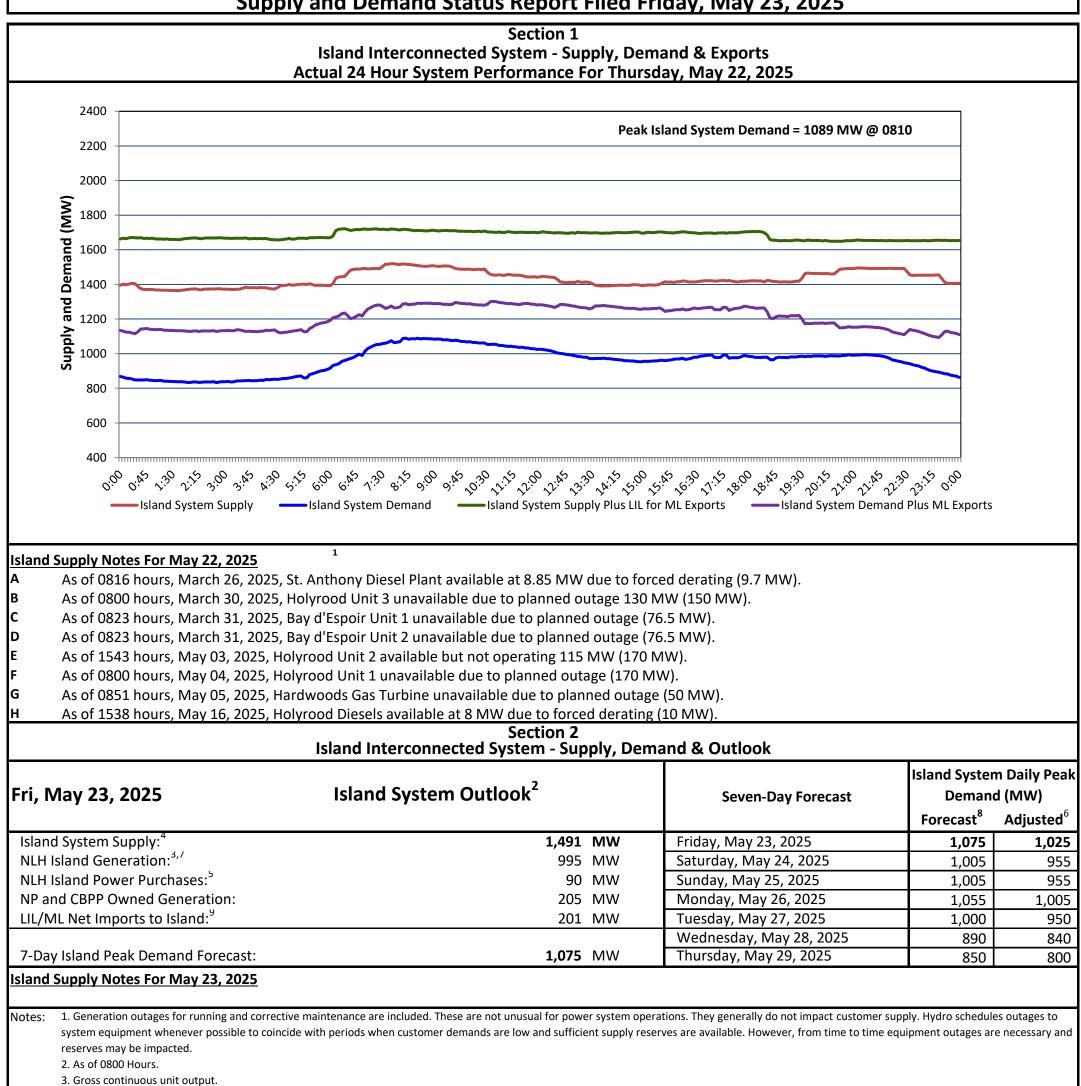

| Section 3<br>Island Peak Demand and Exports Information<br>Previous Day Actual Peak and Current Day Forecast Peak |                                                                             |                                          |                              |
|-------------------------------------------------------------------------------------------------------------------|-----------------------------------------------------------------------------|------------------------------------------|------------------------------|
| Thu, May 22, 2025                                                                                                 | Island Peak Demand <sup>10</sup>                                            | 8:10                                     | 1,089 MW                     |
|                                                                                                                   | Exports at Peak                                                             |                                          | 200 MW                       |
|                                                                                                                   | LIL Net Imports to Island                                                   |                                          | 3 <i>,</i> 423 MWh           |
| ri, May 23, 2025                                                                                                  | Forecast Island Peak Demand                                                 |                                          | 1,075 MW                     |
| lotes: 10. Island Demand is supplied l<br>Power, DLP).                                                            | by NLH generation and purchases, LIL Imports plus generation owned and oper | ated by Newfoundland Power and Corner Br | rook Pulp & Paper (Deer Lake |